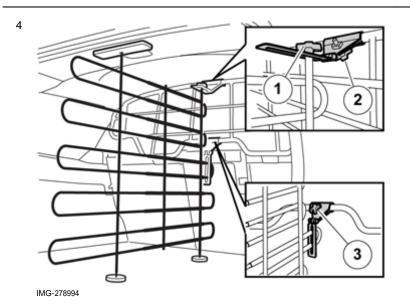

Screw the support panel (1) so that it is against the roof panel, and is parallel with it.

Screw down the rear support foot (2) so that the cargo compartment wall is tensioned.

Screw down the front support foot (3) so that the cargo compartment wall stands in a straight, vertical position.

Tighten the knobs (1-3).

Check that the cargo compartment wall does not make contact with the tailgate when it closes.

Volvo Car Corporation Gothenburg, Sweden