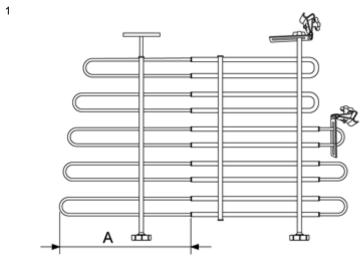

In the event of any problems with the instructions or the accessory, contact your local Volvo dealer.

IMG-278991

Before installing, pull out/slide in the rear part of the cargo compartment separator so that dimension A is 430 mm (16 15/16").