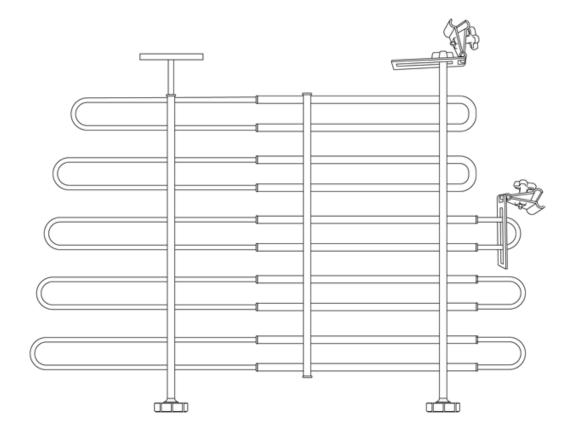

In the event of any problems with the instructions or the accessory, contact your local Volvo dealer.

IMG-278991

Before installing, pull out/slide in the rear part of the cargo compartment separator so that dimension A is 430 mm (16 15/16").