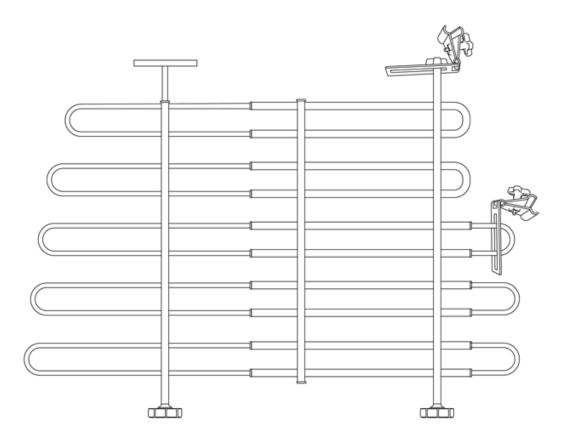

Volvo Car Corporation Gothenburg, Sweden

Adj cer Scr and Scr cor Scr cor

2

IMG-278993

3

Position the cargo compartment wall with the clamps into the car.

Open the upper clamp and affix it loosely on the top bar of the safety grille.

Open the lower clamp and affix it as illustrated. Tighten the clamps only exactly as much as necessary to grip the grille, do not tighten them yet.

Adjust so that the cargo compartment wall is vertical and in the centre of the cargo compartment.