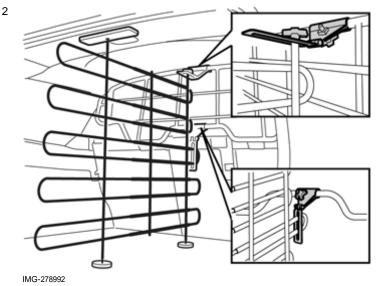

Volvo Car Corporation Gothenburg, Sweden

Adj cer Scr and Scr cor Scr cor

2

IMG-278993

3

Position the cargo compartment wall with the clamps into the car.

Open the upper clamp and affix it loosely on the top bar of the safety grille.

Open the lower clamp and affix it as illustrated. Tighten the clamps only exactly as much as necessary to grip the grille, do not tighten them yet.

Adjust so that the cargo compartment wall is vertical and in the centre of the cargo compartment.